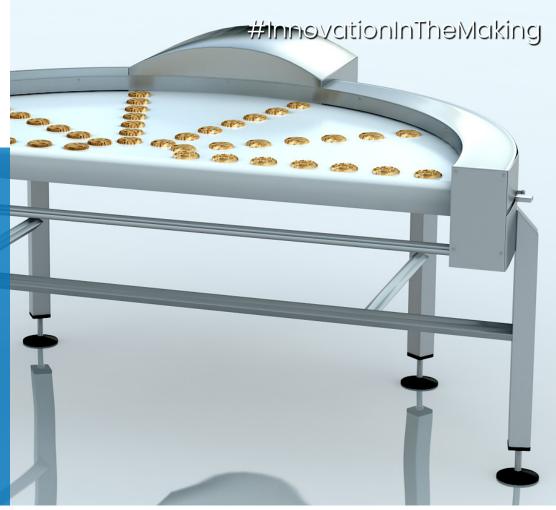

## TACO TURN

OPTIMIZES FLOOR SPACE

NO INSIDE RADIUS

## COMPACT 180° CONVEYOR SOLUTION

The Taco Turn is designed for tight spaces and seamless 180° product movement, featuring a zero inside radius for maximum floor space efficiency. With customizable radii and smooth transfers, it is the ideal solution for confined layouts.

## **FEATURES**

- Zero Inside Radius
- Space-Saving Design
- Smooth Transfers
- Customizable Radii
- Compact & Efficient
- Durable Construction
- Versatile Applications
- Easy System Integration