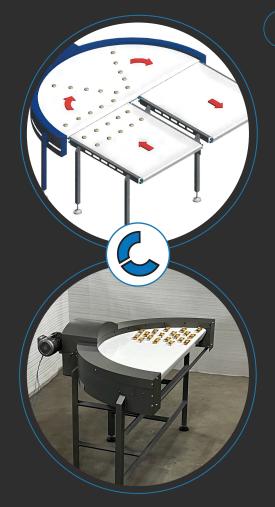

## TACO TURN

OPTIMIZES FLOOR SPACE

NO INSIDE RADIUS

## COMPACT 180° CONVEYOR SOLUTION

The Taco Turn is designed for tight spaces and seamless 180° product movement, featuring a zero inside radius for maximum floor space efficiency. With customizable radii and smooth transfers, it is the ideal solution for confined layouts.

## **FEATURES**

- Zero Inside Radius
- Space-Saving Design
- Smooth Transfers
- Customizable Radii
- Compact & Efficient
- Durable Construction
- Versatile Applications
- Easy System Integration