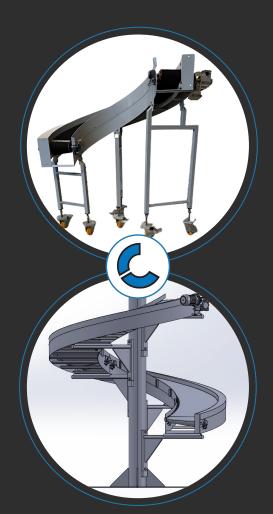

## **COMPACT VERTICAL TRANSPORT**

The Spiral Turn is designed to move products up or down efficiently while minimizing floor space usage. With customizable configurations, smooth continuous flow, and durable construction, it is the ideal solution for vertical product movement in high-demand industries.

## **FEATURES**

- Space-Saving Design
- Smooth, Continous Flow
- Versatile Entry & Exit Points
- Supports Various Sizes
- Durable & Low Maintenance
- Customizable Configurations Industry-Compliant Construction
  - Seamless System Integration