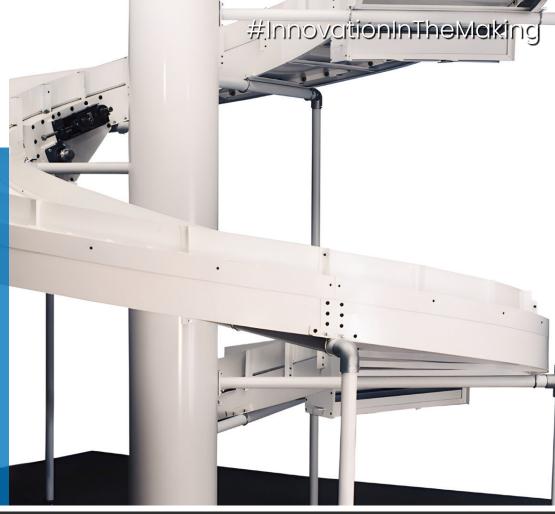

## **SPIRAL** TURN

**ELEVATES OR LOWERS PRODUCTS** 

> **ADDRESSES FLOOR SPACE** CONSTRAINTS

## **COMPACT VERTICAL TRANSPORT**

The Spiral Turn is designed to move products up or down efficiently while minimizing floor space usage. With customizable configurations, smooth continuous flow, and durable construction, it is the ideal solution for vertical product movement in high-demand industries.