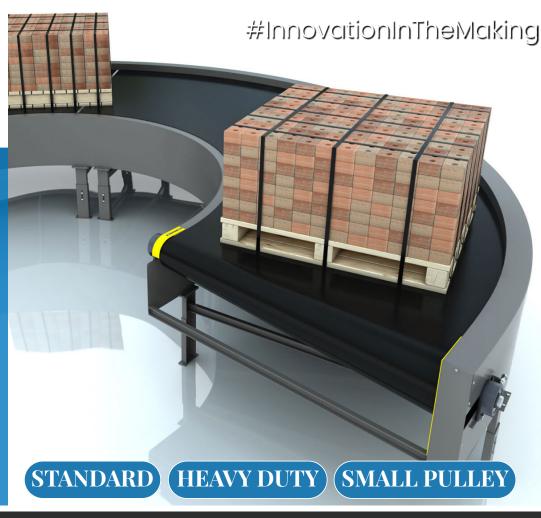

## PTM POWER TURN

DURABILITY & LONGEVITY

SUPPORTS HEAVY LOADS

## HIGH-SPEED & HEAVY DUTY

The PTM Power Turn is designed for high-speed, heavy-load material handling, offering rugged durability, smooth operation, and seamless system integration. With no roller chains or sprockets, it ensures low maintenance and long-lasting reliability in demanding industrial environments.

## **FEATURES**

- Handles Heavy Loads
- Efficient Drive System
- High-Speed Capability
- Durable & Long-Lasting
- Customizable Design
- Low Maintenance
- Reliable Load Handling
- Seamless System Integration