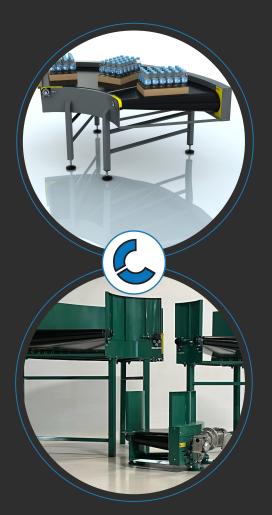

## HIGH-SPEED & HEAVY DUTY

The PTM Power Turn is designed for high-speed, heavy-load material handling, offering rugged durability, smooth operation, and seamless system integration. With no roller chains or sprockets, it ensures low maintenance and long-lasting reliability in demanding industrial environments.

## **FEATURES**

- Handles Heavy Loads
- Efficient Drive System
- High-Speed Capability
- Durable & Long-Lasting
- Customizable Design
- Low Maintenance
- Reliable Load Handling
- Seamless System Integration