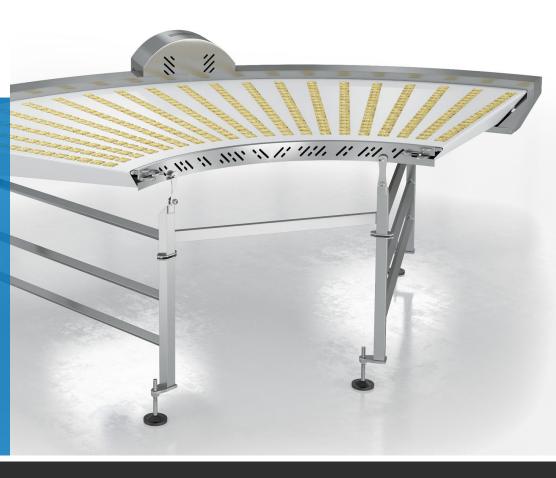

## PRN POWER **TURN**

**FULLY CUSTOMIZABLE PRECISION** HANDLING

## PRECISION & EFFECIENCY

The PRN Power Turn ensures seamless, controlled product movement, ideal for small, delicate items. With patented technology, smooth transitions, and a durable, low-maintenance design, it delivers long-lasting performance for precision-driven industries.

## **FEATURES**

- Handles Small & Delicate Items High-Speed Precision
- Patented Drive System
- Durable & Low Maintenance
- Low Pressure at Conveyor Ends Easy System Integration
- Smooth, Even Belt Motion
- Customizable for Any Industry