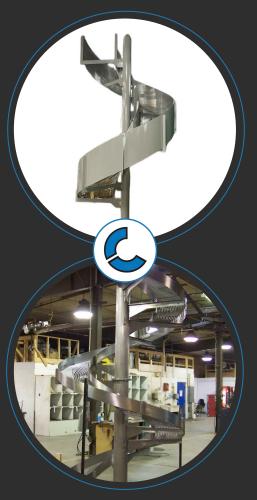

## **GRAVITY** CHUTE

**FULLY CUSTOMIZABLE** 

> UTILIZES THE POWER OF **GRAVITY**

## RELIABLE & EFFICIENT

This cost-effective conveyor solution provides seamless product transfer between elevations with unlimited rotation and height options. Designed for smooth, controlled movement, the durable construction ensures long-term reliability, while its customizable configurations make it adaptable for various industrial applications.

## **FEATURES**

- Unlimited Rotation & Height
  Durable Construction
- Seamless Product Flow
- Cost-Effective Solution
- Customizable Design
- Rod, Roller, UHMW, or Ball Transfer Beds Available
- Versatile Application
- Integration w/ Other Systems