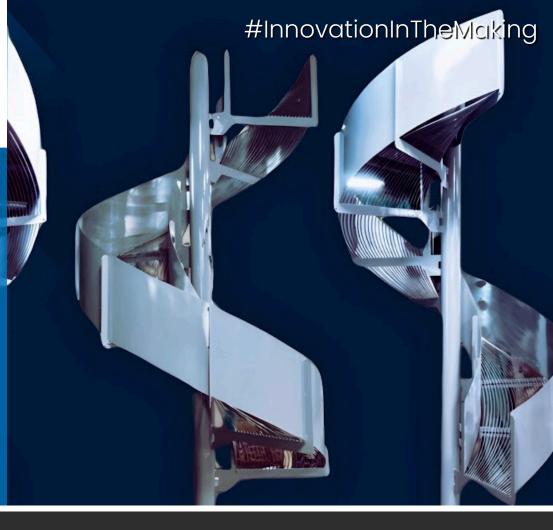

## **GRAVITY** CHUTE

**FULLY CUSTOMIZABLE** 

> UTILIZES THE POWER OF **GRAVITY**

## RELIABLE & EFFICIENT

This cost-effective conveyor solution provides seamless product transfer between elevations with unlimited rotation and height options. Designed for smooth, controlled movement, the durable construction ensures long-term reliability, while its customizable configurations make it adaptable for various industrial applications.

## **FEATURES**

- Unlimited Rotation & Height
  Durable Construction
- Seamless Product Flow
- Cost-Effective Solution
- Customizable Design
- Rod, Roller, UHMW, or Ball Transfer Beds Available
- Versatile Application
- Integration w/ Other Systems