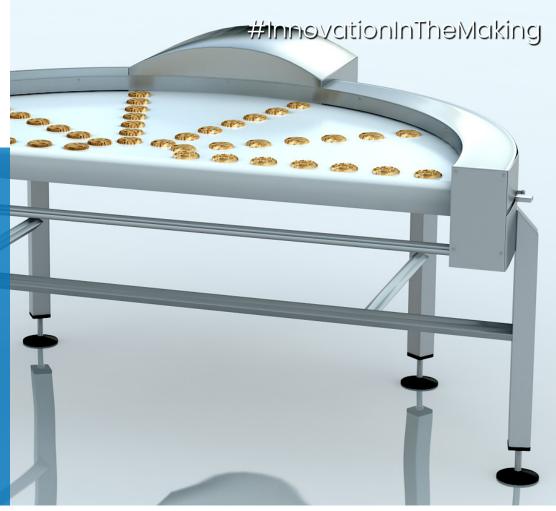

## TACO TURN

OPTIMIZES FLOOR SPACE

NO INSIDE RADIUS

## COMPACT 180° CONVEYOR SOLUTION

The Taco Turn is designed for tight spaces and seamless 180° product movement, featuring a zero inside radius for maximum floor space efficiency. With customizable radii and smooth transfers, it is the ideal solution for confined layouts.

## **FEATURES**

- Zero Inside Radius
- Space-Saving Design
- Smooth Transfers
- Customizable Radii
- Compact & Efficient
- Durable Construction
- Versatile Applications
- Easy System Integration