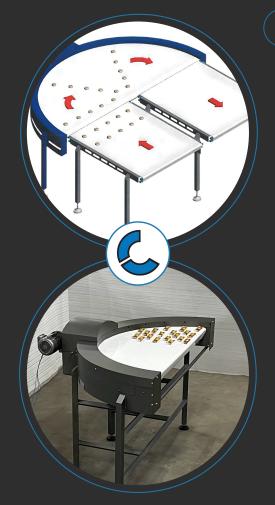

## TACO TURN

OPTIMIZES FLOOR SPACE

NO INSIDE RADIUS

## COMPACT 180° CONVEYOR SOLUTION

The Taco Turn is designed for tight spaces and seamless 180° product movement, featuring a zero inside radius for maximum floor space efficiency. With customizable radii and smooth transfers, it is the ideal solution for confined layouts.

## **FEATURES**

- Zero Inside Radius
- Space-Saving Design
- Smooth Transfers
- Customizable Radii
- Compact & Efficient
- Durable Construction
- Versatile Applications
- Easy System Integration