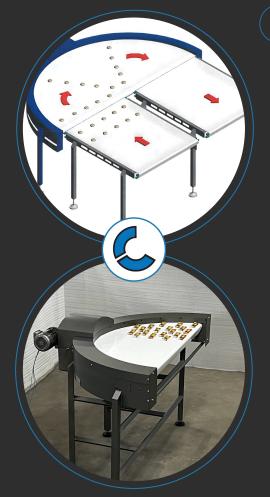

## TACO TURN

OPTIMIZES FLOOR SPACE

NO INSIDE RADIUS

## COMPACT 180° CONVEYER SOLUTION

The Taco Turn is designed for tight spaces and seamless 180° product movement, featuring a zero inside radius for maximum floor space efficiency. With customizable radii and smooth transfers, it is the ideal solution for confined layouts.

## **FEATURES**

- Zero Inside Radius
- Space-Saving Design
- Smooth Transfers
- Customizable Radii
- Compact & Efficient
- Durable Construction
- Versatile Applications
- Easy System Integration