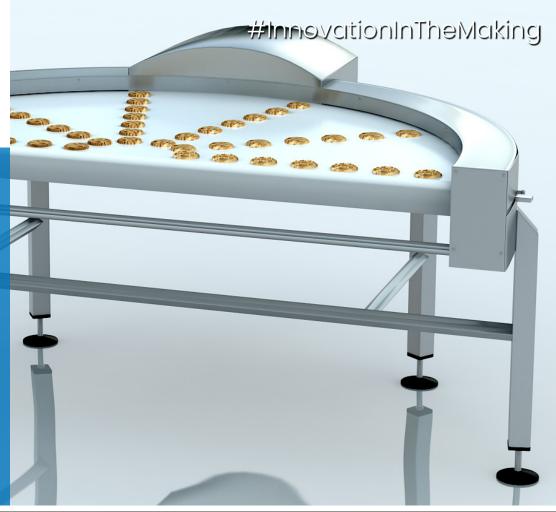

## TACO TURN

OPTIMIZES FLOOR SPACE

NO INSIDE RADIUS

## COMPACT 180° CONVEYER SOLUTION

The Taco Turn is designed for tight spaces and seamless 180° product movement, featuring a zero inside radius for maximum floor space efficiency. With customizable radii and smooth transfers, it is the ideal solution for confined layouts.

## **FEATURES**

- Zero Inside Radius
- Space-Saving Design
- Smooth Transfers
- Customizable Radii
- Compact & Efficient
- Durable Construction
- Versatile Applications
- Easy System Integration