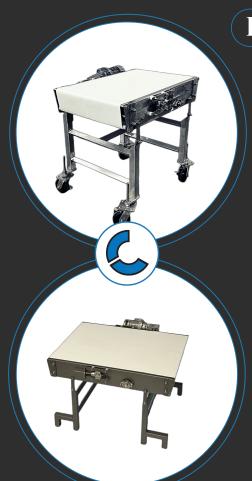

## DEPENDABLE, VERSATILE TRANSPORT

The Straight Series is built for strength, precision, and adaptability, handling both heavy-duty materials and delicate items with ease. With customizable dimensions and seamless transfers, it is the go-to solution for efficient material handling across various industries.

## **FEATURES**

- Customizable Dimensions
- Smooth Transfers
- Heavy-Duty Strength
- Delicate Item Handling
- High-Speed Efficiency
- Durable & Low Maintenance
- Seamless Integration
- Versatile Applications