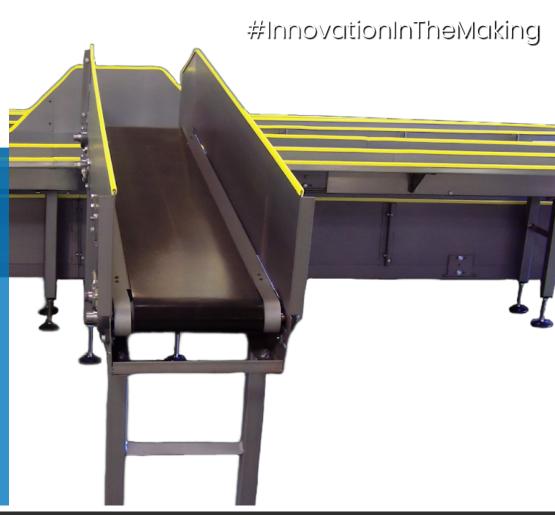

## STRAIGHT SERIES

PULLEY OR NOSE ROLLER TRANSFERS

LIGHT & HEAVY LOADS

## DEPENDABLE, VERSATILE TRANSPORT

The Straight Series is built for strength, precision, and adaptability, handling both heavy-duty materials and delicate items with ease. With customizable dimensions and seamless transfers, it is the go-to solution for efficient material handling across various industries.

## **FEATURES**

- Customizable Dimensions
- Smooth Transfers
- Heavy-Duty Strength
- Delicate Item Handling
- High-Speed Efficiency
- Durable & Low Maintenance
- Seamless Integration
- Versatile Applications