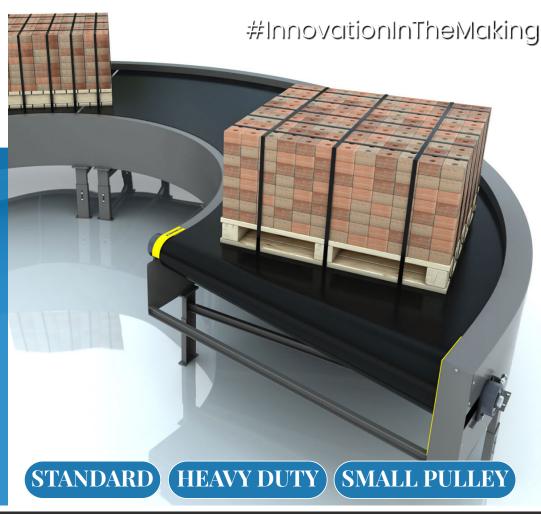

## PTM POWER TURN

DURABILITY & LONGEVITY

SUPPORTS HEAVY LOADS

## HIGH-SPEED & HEAVY DUTY

The PTM Power Turn is designed for high-speed, heavy-load material handling, offering rugged durability, smooth operation, and seamless system integration. With no roller chains or sprockets, it ensures low maintenance and long-lasting reliability in demanding industrial environments.

## **FEATURES**

- Handles Heavy Loads
- Efficient Drive System
- High-Speed Capability
- Durable & Long-Lasting
- Customizable Design
- Low Maintenance
- Reliable Load Handling
- Seamless System Integration