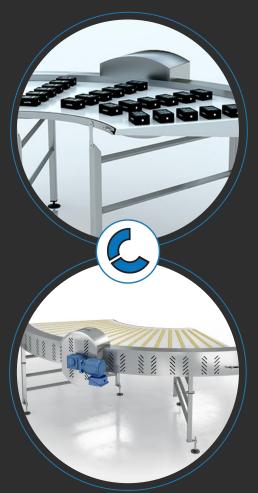

## PRECISION & EFFECIENCY

The PRN Power Turn ensures seamless, controlled product movement, ideal for small, delicate items. With patented technology, smooth transitions, and a durable, low-maintenance design, it delivers long-lasting performance for precision-driven industries.

## **FEATURES**

- Handles Small & Delicate Items High-Speed Precision
- Patented Drive System
- Low Pressure at Conveyor Ends Easy System Integration
- Smooth, Even Belt Motion
- Durable & Low Maintenance
- · Durable & Low Mairiteriance
- Customizable for Any Industry