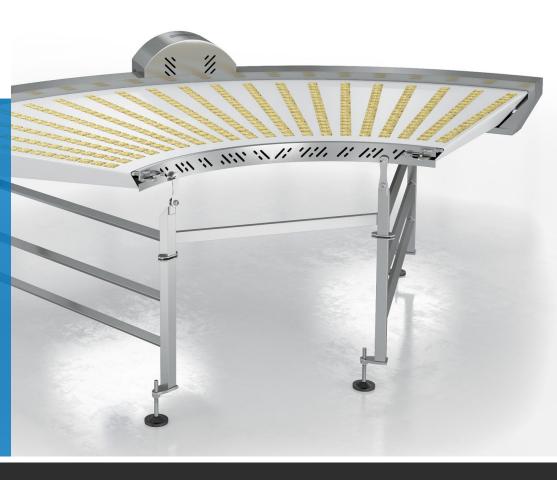

## PRN POWER TURN

FULLY
CUSTOMIZABLE
PRECISION
HANDLING

## PRECISION & EFFECIENCY

The PRN Power Turn ensures seamless, controlled product movement, ideal for small, delicate items. With patented technology, smooth transitions, and a durable, low-maintenance design, it delivers long-lasting performance for precision-driven industries.

## **FEATURES**

- Handles Small & Delicate Items High-Speed Precision
- Patented Drive System
- Low Pressure at Conveyor Ends Easy System Integration
- Smooth, Even Belt Motion
- Durable & Low Maintenance
- · Durable & Low Mairiteriance
- Customizable for Any Industry