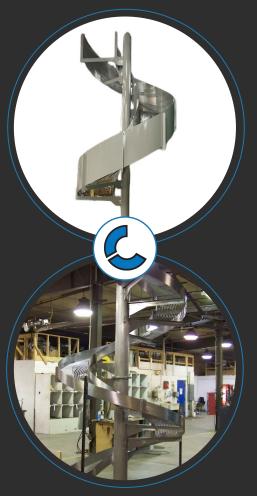

## **GRAVITY** CHUTE

**FULLY CUSTOMIZABLE** 

> UTILIZES THE POWER OF **GRAVITY**

## RELIABLE & EFFICIENT

This cost-effective conveyor solution provides seamless product transfer between elevations with unlimited rotation and height options. Designed for smooth, controlled movement, the durable construction ensures long-term reliability, while its customizable configurations make it adaptable for various industrial applications.

## **FEATURES**

- Unlimited Rotation & Height
  Durable Construction
- Seamless Product Flow
- Cost-Effective Solution
- Customizable Design
- Rod, Roller, UHMW, or Ball Transfer Beds Available
- Versatile Application
- Integration w/ Other Systems