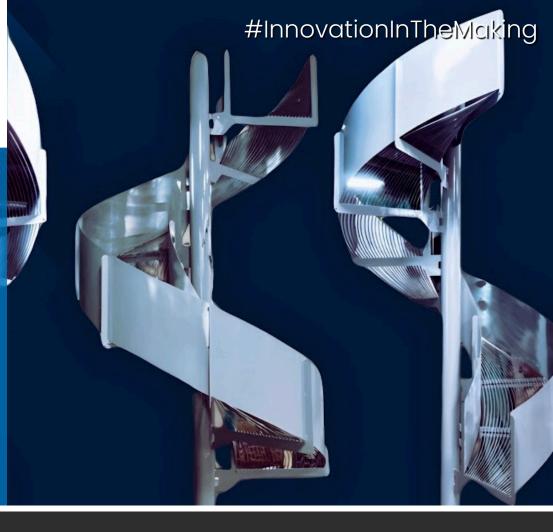

## **GRAVITY** CHUTE

**FULLY CUSTOMIZABLE** 

> UTILIZES THE POWER OF **GRAVITY**

## RELIABLE & EFFICIENT

This cost-effective conveyor solution provides seamless product transfer between elevations with unlimited rotation and height options. Designed for smooth, controlled movement, the durable construction ensures long-term reliability, while its customizable configurations make it adaptable for various industrial applications.

## **FEATURES**

- Unlimited Rotation & Height
  Durable Construction
- Seamless Product Flow
- Cost-Effective Solution
- Customizable Design
- Rod, Roller, UHMW, or Ball Transfer Beds Available
- Versatile Application
- Integration w/ Other Systems